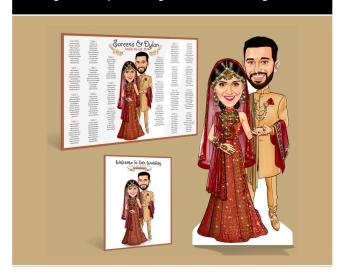

## Package 10: Couple Seating Plan + Welcome Sign + Cutout

| Number Of<br>People To Draw | Standard<br>Wedding Attire | Traditional<br>Wedding Attire |
|-----------------------------|----------------------------|-------------------------------|
| 1 Person                    | £455                       | £475                          |
| 2 People                    | £510                       | £550                          |
| 3 People                    | £605                       | £645                          |