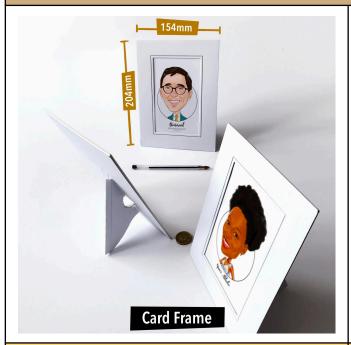

# **Place Cards Frames**

Place cards are printed on **6"x4" Matte Photo Paper** at no additional cost.

You can order place card frames to display the artwork upright. Please see options below.

£1 per Card Frame