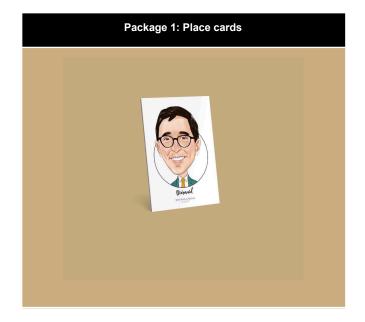

# **Place Cards Frames**

Place cards are printed on **6"x4" Matte Photo Paper** at no additional cost.

You can order place card frames to display the artwork upright. Please see options below.

£1 per Card Frame