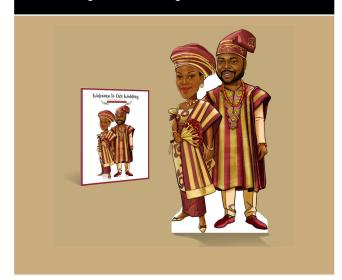

| £265                          |
| 2 People                    | £300                       | £340                          |
| 3 People                    | £375                       | £435                          |

# Package 7: Couple Seating Plan + Welcome Sign



| Number Of<br>People To Draw | Standard<br>Wedding Attire | Traditional<br>Wedding Attire |
|-----------------------------|----------------------------|-------------------------------|
| 1 Person                    | £305                       | £325                          |
| 2 People                    | £360                       | £400                          |
| 3 People                    | £435                       | £495                          |

## Package 8: Welcome Sign + Cardboard Cutout



| Number Of<br>People To Draw | Standard<br>Wedding Attire | Traditional<br>Wedding Attire |
|-----------------------------|----------------------------|-------------------------------|
| 1 Person                    | £305                       | £325                          |
| 2 People                    | £360                       | £400                          |
| 3 People                    | £435                       | £495                          |

## Package 9: Couple Seating Plan + Cardboard Cutout



| Number Of<br>People To Draw | Standard<br>Wedding Attire | Traditional<br>Wedding Attire |
|-----------------------------|----------------------------|-------------------------------|
| 1 Person                    | £395                       | £415