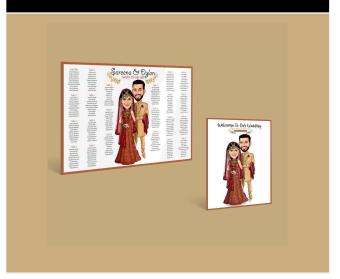

-|
| 1 Person                    | £245                       | £265                          |
| 2 People                    | £300                       | £340                          |
| 3 People                    | £375                       | £435                          |



| Number Of<br>People To Draw | Standard<br>Wedding Attire | Traditional<br>Wedding Attire |
|-----------------------------|----------------------------|-------------------------------|
| 1 Person                    | £245                       | £265                          |
| 2 People                    | £300                       | £340                          |
| 3 People                    | £375                       | £435                          |

# Package 7: Couple Seating Plan + Welcome Sign



| Number Of<br>People To Draw | Standard<br>Wedding Attire | Traditional<br>Wedding Attire |
|-----------------------------|----------------------------|-------------------------------|
| 1 Person                    | £305                       | £325                          |
| 2 People                    | £360                       | £400                          |
| 3 People                    | £435                       | £495                          |

## Package 8: Welcome Sign + Cardboard Cutout



| Number Of<br>People To Draw | Standard<br>Wedding Attire | Traditional<br>Wedding Attire |
|-----------------------------|----------------------------|-------------------------------|
| 1 Person                    | £305                       | £325                          |
| 2