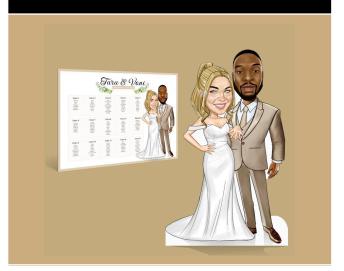

## Package 10: Couple Seating Plan + Welcome Sign + Cutout

| Number Of<br>People To Draw | Standard<br>Wedding Attire | Traditional<br>Wedding Attire |
|-----------------------------|----------------------------|-------------------------------|
| 1 Person                    | £455                       | £475                          |
| 2 People                    | £510                       | £550                          |
| 3 People                    | £605                       | £645                          |