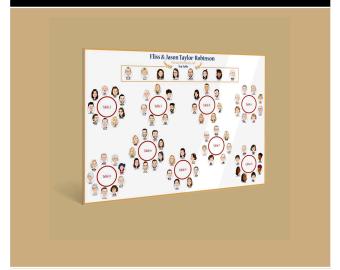

# Package 3: Guest Caricature Seating Plan + Place Cards

| Number Of<br>People To Draw | Price Per Person<br>(Black & White) | Price Per Person<br>(Colour) |
|-----------------------------|-------------------------------------|------------------------------|
| 20 - 49 People              | £13 per person                      | £15 per person               |
| 50 - 99 People              | £12 per person                      | £14 per person               |
| 100+ People                 | £11 per person                      | £13 per person               |