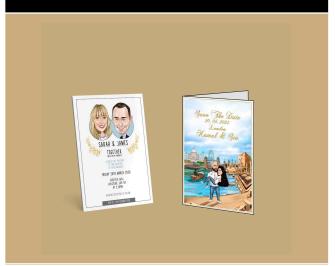

# Package 11: Invitation & Greeting Cards (Artwork Only)

| Number Of<br>People To Draw | Standard<br>Wedding Design | Fully Customised<br>Wedding Design |
|-----------------------------|----------------------------|------------------------------------|
| 1 Person                    | From £125                  | From £190                          |
| 2 People                    | From £145                  | From £245                          |
| 3 People                    | From £170                  | From £320                          |