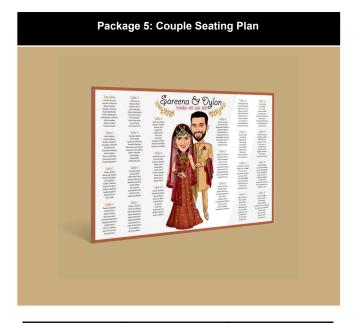

| 20 - 49 People              | £13 per person                      | £15 per person               |
| 50 - 99 People              | £12 per person                      | £14 per person               |
| 100+ People                 | £11 per person                      | £13 per person               |

## Package 4: Welcome Sign



| Number Of<br>People To Draw | Standard<br>Wedding Attire | Traditional<br>Wedding Attire |
|-----------------------------|----------------------------|-------------------------------|
| 1 Person                    | £155                       | £175                          |
| 2 People                    | £210                       | £250                          |
| 3 People                    | £285                       | £345                          |



| Number Of<br>People To Draw | Standard<br>Wedding Attire | Traditional<br>Wedding Attire |
|-----------------------------|----------------------------|-------------------------------|
| 1 Person                    | £245                       | £265                          |
| 2 People                    | £300                       | £340                          |
| 3 People                    | £375                       | £435                          |



| Number Of<br>People To Draw | Standard<br>Wedding Attire | Traditional<br>Wedding Attire |
|-----------------------------|----------------------------|-------------------------------|
| 1 Person                    | £245                       | £265                          |
| 2 People                    | £300