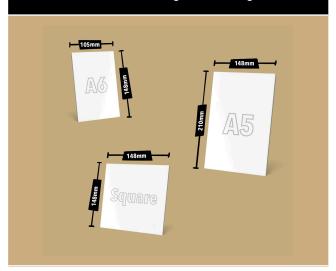

## **Invitation/ Greeting Card Printing**

| Type/ Size of<br>Print | Single Sided<br>Print | Double sided<br>Print |
|------------------------|-----------------------|-----------------------|
| A6 (148mmx105mm)       | From £1.20 p/p        | From £1.50 p/p        |
| Square(148mmx148mm)    | From £1.40 p/p        | From £1.70 p/p        |
| A5 (210mmx148mm)       | From £1.60 p/p        | From £1.90 p/p        |