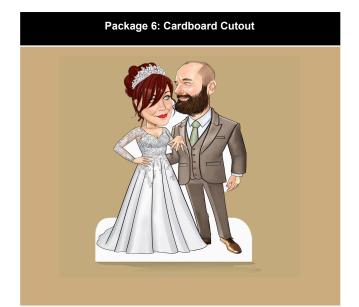

------------------|-------------------------------|
| 1 Person                    | £155                       | £175                          |
| 2 People                    | £210                       | £250                          |
| 3 People                    | £285                       | £345                          |



| Number Of<br>People To Draw | Standard<br>Wedding Attire | Traditional<br>Wedding Attire |
|-----------------------------|----------------------------|-------------------------------|
| 1 Person                    | £245                       | £265                          |
| 2 People                    | £300                       | £340                          |
| 3 People                    | £375                       | £435                          |



| Number Of<br>People To Draw | Standard<br>Wedding Attire | Traditional<br>Wedding Attire |
|-----------------------------|----------------------------|-------------------------------|
| 1 Person                    | £245                       | £265                          |
| 2 People                    | £300                       | £340                          |
| 3 People                    | £375                       | £435                          |

# Package 7: Couple Seating Plan + Welcome Sign



| Number Of<br>People To Draw | Standard<br>Wedding Attire | Traditional<br>Wedding Attire |
|-----------------------------|----------------------------|-------------------------------|
| 1 Person                    | £305                       | £325                          |
|