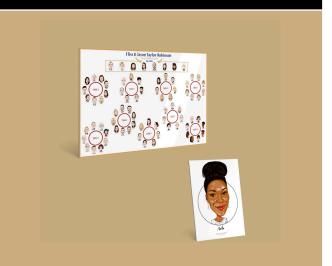

# Package 3: Guest Caricature Seating Plan + Place Cards

| Number Of<br>People To Draw | Price Per Person<br>(Black & White) | Price Per Person<br>(Colour) |
|-----------------------------|-------------------------------------|------------------------------|
| 20 - 49 People              | £13 per person                      | £15 per person               |
| 50 - 99 People              | £12 per person                      | £14 per person               |
| 100+ People                 | £11 per person                      | £13 per person               |