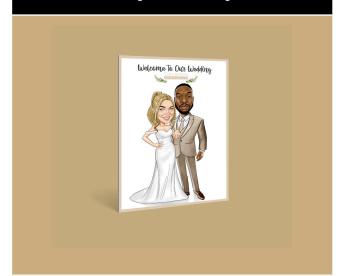

## Package 4: Welcome Sign

| Number Of<br>People To Draw | Standard<br>Wedding Attire | Traditional<br>Wedding Attire |
|-----------------------------|----------------------------|-------------------------------|
| 1 Person                    | £155                       | £175                          |
| 2 People                    | £210                       | £250                          |
| 3 People                    | £285                       | £345                          |