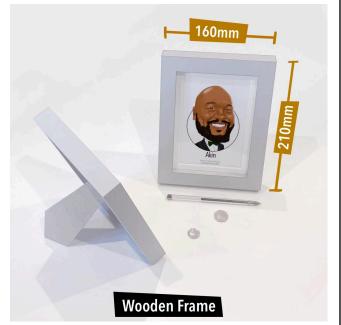

| From £145                  | From £245                          |
| 3 People                    | From £170                  | From £320                          |

## **Invitation/ Greeting Card Printing**



| Type/ Size of<br>Print | Single Sided<br>Print | Double sided<br>Print |
|------------------------|-----------------------|-----------------------|
| A6 (148mmx105mm)       | From £1.20 p/p        | From £1.50 p/p        |
| Square(148mmx148mm)    | From £1.40 p/p        | From £1.70 p/p        |
| A5 (210mmx148mm)       | From £1.60 p/p        | From £1.90 p/p        |

# **Place Cards Frames**

Place cards are printed on **6"x4" Matte Photo Paper** at no additional cost.

You can order place card frames to display the artwork upright. Please see options below.





£1 per Card Frame

£3 per Wooden Frame